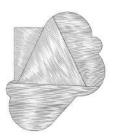

James Hyde

Amy Feldman

32

Sage Age, 2019 Acrylic, silkscreen ink, and impasto on canvas 60 x 48 inches

**Richard Roth** *Haywire*, 2019 Acrylic on wood panel 12 x 8 x 4 inches

**Heide Trepanier** Blacksnake and Bitterweed, 2020 Mixed media on panel 60 x 60 inches \$5,000