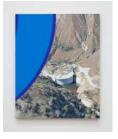

## Barry Purcell

Matt Kleberg

Oil stick on canvas 20 x 16 inches \$3,500

Colorless Stripes Latitude 36.88 Longitude 75.98 14-Jun-19 8.10 pm, 2019 Archival print Framed Dimensions: 40.25 x 41 inches

Post Lintel (Wobble), 2019