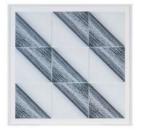

## Barry Purcell

Matt Kleberg

Oil stick on canvas 20 x 16 inches \$3,500

Colorless Stripes Latitude 36.88 Longitude 75.98 14-Jun-19 8.10 pm, 2019 Archival print Framed Dimensions: 40.25 x 41 inches

Post Lintel (Wobble), 2019