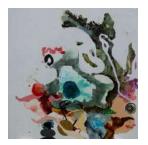

James Hyde

Amy Feldman

32

Sage Age, 2019 Acrylic, silkscreen ink, and impasto on canvas 60 x 48 inches

**Richard Roth** *Haywire*, 2019 Acrylic on wood panel 12 x 8 x 4 inches

**Heide Trepanier** Blacksnake and Bitterweed, 2020 Mixed media on panel 60 x 60 inches \$5,000