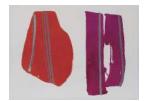

James Hyde

Amy Feldman

32

Sage Age, 2019 Acrylic, silkscreen ink, and impasto on canvas 60 x 48 inches

**Richard Roth** *Haywire*, 2019 Acrylic on wood panel 12 x 8 x 4 inches

**Heide Trepanier** Blacksnake and Bitterweed, 2020 Mixed media on panel 60 x 60 inches \$5,000